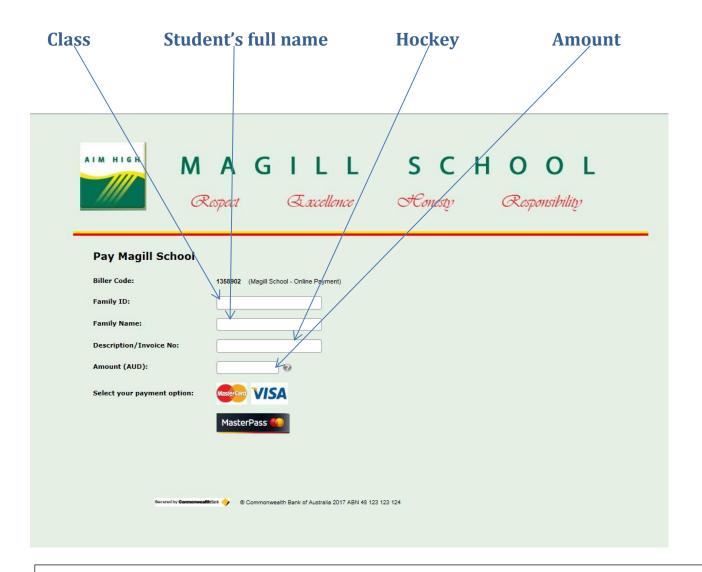

l receive a subsidized Registration fee (half price) for the child whose team you are coaching. In the event that we have more than one volunteer coach for a team, the coach will be selected based on suitability / consistency for the team.

\_\_\_\_\_

### **Payment**

Return the completed registration form to the Finance office for payment. You will keep the receipt or it will be sent to your child's classroom. The office will keep the form. Payment online is available – Magill website / Parent information / Fees and Payments / Pay School

Account / - follow through the payment procedure. Enter the online receipt number on the payment slip on the registration form in the space provided. The form needs to be returned the same day of payment.

Below is a diagram of how you can pay online.



## **Enquiries**

Magill School: 8331 9422

Rachel Owens (School Services Officer) rachel.owens318@schools.sa.edu.au





## **HOCKEY 2019 REGISTRATION FORM**

# PLAYED TERM 2, & TERM 3, 2019 REGISTRATION CLOSING DATE – NO LATER THAN TUESDAY $26^{\text{TH}}$ MARCH 2019 – 3.30PM SEASON BEGINS – FRIDAY $10^{\text{TH}}$ MAY 2019

| Full name:                                                                                                                                                                                                      |                                                        | Room                    | Year Le         | Year Level    |  |  |
|-------------------------------------------------------------------------------------------------------------------------------------